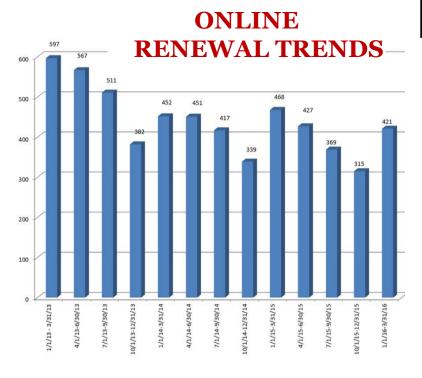

|
| OCT      | 84         | 77         | 83         | 88         | 92         | 104        |
| NOV      | 90         | 77         | 84         | 65         | 82         | 94         |
| DEC      | 110        | 70         | 65         | 93         | 108        | 95         |
| 2nd Qtr: | 284        | 224        | 232        | 246        | 282        | 293        |
| JAN      | 76         | 68         | 85         | 86         | 77         | 67         |
| FEB      | 79         | 83         | 78         | 79         | 76         | 103        |
| MAR      | 96         | 90         | 85         | 72         | 107        | 106        |
| 3rd Qtr: | 251        | 241        | 248        | 237        | 260        | 276        |

## **Active Renewals**





## **Licensing - Highlights**





### nevada state contractors board

### **\*\*HIGHLIGHTS\*\***

- Staff worked during the quarter to streamline the license applications, which included reorganization of information, omitting repetitive instructions, and providing greater resources for applicants to turn to for assistance. The new applications were posted to the Board's website in March.
- Additional efforts to streamline systems and processes were made, including updating correspondence forms and summary reports, in preparation for the new licensing and enforcement database.
- A number of licensing staff participated • in process review meetings and reviewed and responded to design and technical specifications related to replacement of the licensing and enforcement database.



## **Enforcement - Applicant Backgrounds*