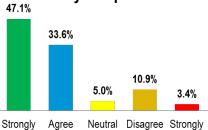

the instructions on the complaint were easy to understand.
- Only 3.3% were unable to provide supporting documentation requested by the Board.
- 91.2% Were contacted within 10 days of filing a complaint.
- 79.5% Found NSCB staff to be helpful.
- 75.8% Thought their investigator was responsive in resolving their complaint.
- 84.1% Felt the investigator was knowledgeable of construction laws.

state contractors board

The investigator clearly communicated what was required of me in order to resolve my complaint.



**SAMPLING RATE** 



"My investigator made me feel like he cared about my concerns."

"I am very pleased and amazed with the way the Contractors Board operates."

"Quick...Very prompt."

"Very pleased. Great communication."

### I was always aware of the status of my complaint.



Agree

Disagree

A investigator visited the job site to try to resolve my dispute with the contractor.



#### The Board demonstrated professionalism in handling my <sub>48.4%</sub> complaint.



Strongly Agree Neutral Disagree Strongly Agree Disagree

#### **Outcome of Complaint**



Regardless of my agreement with the outcome, I understand the reasoning for the decisions made







nevada

state contractors board

### **Looking Forward - Quarter 4**

The start of New Year didn't disappoint! We accomplished so much during the third quarter, including heightened enforcement efforts with increased media coverage, launching our 75<sup>th</sup> Anniversary Public Outreach Campaign, streamlining our licensing applications and forms, implementing a telephone-based customer service survey to