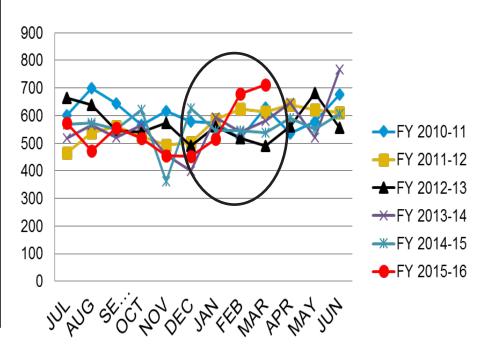

| 260        | 310        | 263        |
| OCT      | 84         | 77         | 83         | 88         | 92         | 104        |
| NOV      | 90         | 77         | 84         | 65         | 82         | 94         |
| DEC      | 110        | 70         | 65         | 93         | 108        | 95         |
| 2nd Qtr: | 284        | 224        | 232        | 246        | 282        | 293        |
| JAN      | 76         | 68         | 85         | 86         | 77         | 67         |
| FEB      | 79         | 83         | 78         | 79         | 76         | 103        |
| MAR      | 96         | 90         | 85         | 72         | 107        | 106        |
| 3rd Qtr: | 251        | 241        | 248        | 237        | 260        | 276        |

## **Active Renewals**





## **Licensing - Highlights**





### nevada state contractors board

### **\*\*HIGHLIGHTS\*\***

- Staff worked during the quarter to streamline the license applications, which included reorganization of information, omitting repetitive instructions, and providing greater resources for applicants to turn to for assistance. The new applications were posted to the Board's website in March.
- Additional efforts to streamline systems and processes were made, including updating correspondence forms and summary reports, in preparation for the new licensing and enforcement database.
- A number of licensing staff participated • in process review meetings and reviewed and responded to design and technical specifications related to replacement of the licensing and enforcement database.



## *