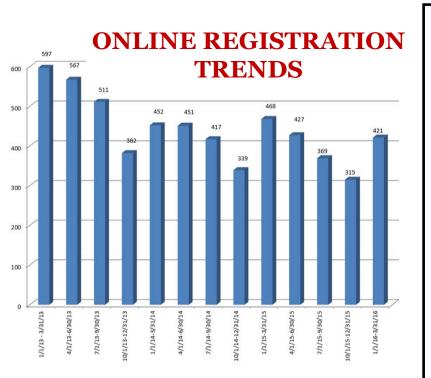

63        |
| OCT      | 84         | 77         | 83         | 88         | 92         | 104        |
| NOV      | 90         | 77         | 84         | 65         | 82         | 94         |
| DEC      | 110        | 70         | 65         | 93         | 108        | 95         |
| 2nd Qtr: | 284        | 224        | 232        | 246        | 282        | 293        |
| JAN      | 76         | 68         | 85         | 86         | 77         | 67         |
| FEB      | 79         | 83         | 78         | 79         | 76         | 103        |
| MAR      | 96         | 90         | 85         | 72         | 107        | 106        |
| 3rd Qtr: | 251        | 241        | 248        | 237        | 260        | 276        |

## **Active Renewals**





## **Licensing - Highlights**





### nevada state contractors board

### **\*\*HIGHLIGHTS\*\***

- Staff worked during the quarter to streamline the license applications, which included reorganization of information, omitting repetitive instructions, and providing greater resources for applicants to turn to for assistance. The new applications were posted to the Board's website in March.
- Additional efforts to streamline systems and processes were made, including updating correspondence forms and summary reports, in preparation for the new licensing and enforcement database.
- A number of licensing staff participated • in process review meetings and reviewed and responded to design and technical specifications related to replacement of the licensing and enforcement database.



## **Enforcement - Applicant Background