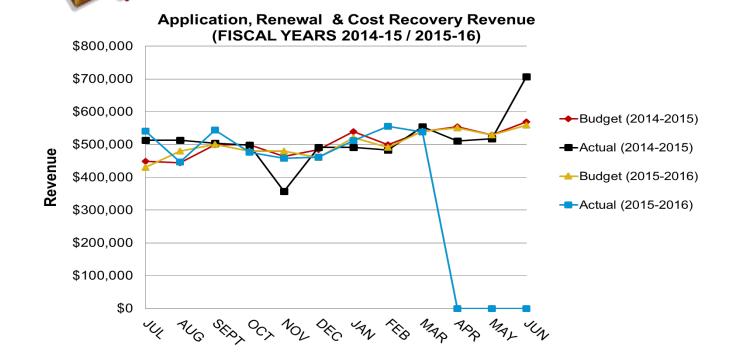

0<br>APR<br>\$550,913<br>APR-16<br>\$<br>4PR-16<br>\$0<br>(\$390,000)<br>(\$49,165)<br>(\$35,417)<br>(\$30,000)<br>(\$29,166)<br>(\$6,665) | \$29,167<br>\$6,665<br>\$9,000<br>MAY<br>\$529,419<br>MAY-16<br>MAY-16<br>(\$370,000)<br>(\$49,170)<br>(\$39,000)<br>(\$49,170)<br>(\$30,000)<br>(\$29,167)<br>(\$6,665) | \$29,167<br>\$6,670<br>\$9,000<br>JUN<br>\$559,414<br>JUN-16<br>400,000<br>(\$49,160)<br>(\$35,417)<br>(\$30,000)<br>(\$29,167)<br>(\$6,670)                | \$350,000<br>\$80,000<br>\$120,000<br><b>TOTALS</b><br>\$2,965,350<br>\$507,900<br>\$358,900<br>\$274,400<br>\$286,277<br>\$60,338<br>\$81,900<br><b>\$4,535,065</b><br><b>TOTALS</b><br>(\$1,134,650)<br>(\$82,100)<br>(\$82,100)<br>(\$82,100)<br>(\$85,600)<br>(\$85,600)<br>(\$85,600)<br>(\$85,600) |



## Licensing - Q3 Snapshot



|                                                     | ry to March 20 <sup>°</sup> | 16            |                  | FISCAL YTD LIC     | <b>ENSING FE</b> | E TOT | rals (f  | FY2016)        |
|-----------------------------------------------------|-----------------------------|---------------|------------------|--------------------|------------------|-------|----------|----------------|
| Licenses (Beginning of (                            | Quarter)                    | 16,027<br>276 | LICENSING FEES   | BUDGET             | ACT              | UAL   | VARIANCE |                |
| New Licenses Issued<br>Licenses Cancelled / Su      | mandared /Devel             | (o.d.         |                  | License Renewals   | 4,100,000        | 2,965 |          | (1,134,650)    |
| Variance