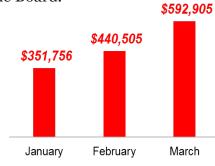

1      | 26                   | 54     | 43     | 56     | 52     | 26     |
| MAR      | 69     | 55     | 81     | 104    | 60     | 0              | 3      | 0      | 2      | 14                   | 40     | 30     | 38     | 41     | 13     |
| 3rd Qtr: | 165    | 169    | 209    | 267    | 191    | 3              | 6      | 0      | 3      | 43                   | 123    | 130    | 134    | 141    | 75     |
|          |        |        |        |        |        |                |        |        |        |                      |        |        |        |        |        |

### Nearly \$1.4 million

in contract values was lost to unlicensed contractors during the third quarter. This figure is based on the contract values associated with unlicensed complaints received by the Board.







### **COURTS ORDER \$76,000 IN RESTITUTION TO VICTIMS OF UNLICENSED CONTRACTORS**



## **Enforcement Highlights**

## SUMMERLIN ENERGY'S LICENSES.....

After summarily suspending the licenses of Summerlin Energy Las Vegas, LLC in February of 2016, the Board held a disciplinary hearing March 31<sup>st</sup> where Judge Philip M. Pro ordered the revocation of Summerlin Energy's licenses.

The hearing included documentation from nine complaints and testimony from homeowners, vendors, and Board investigators concerning allegations Summerlin Energy diverted funds, abandoned projects, and failed to pay vendors for materials received, among other charges.

EVOK

Now that the licenses have been revoked, the Board will begin receiving and validating claims to the Residential Recovery Fund fr