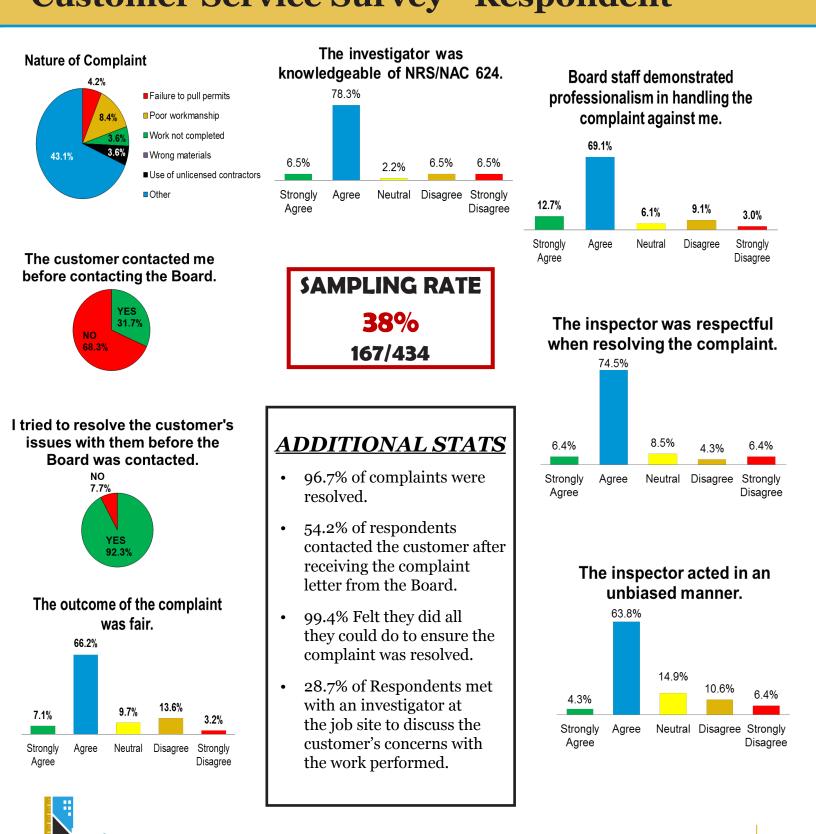

laws.

state contractors board

The investigator clearly communicated what was required of me in order to resolve my complaint.



**SAMPLING RATE** 



"My investigator made me feel like he cared about my concerns."

"I am very pleased and amazed with the way the Contractors Board operates."

"Quick...Very prompt."

"Very pleased. Great communication."

### I was always aware of the status of my complaint.



Agree

Disagree

A investigator visited the job site to try to resolve my dispute with the contractor.



#### The Board demonstrated professionalism in handling my <sub>48.4%</sub> complaint.



Strongly Agree Neutral Disagree Strongly Agree Disagree

#### **Outcome of Complaint**



Regardless of my agreement with the outcome, I understand the reasoning for the decisions made







nevada

state contractors board

### **Looking Forward - Quarter 4**

The start of New Year didn't disappoint! We accomplished so much during the third quarter, including heightened enforcement efforts with increased media coverage, launching our 75<sup>th</sup> Anniversary Public Outreach Campaign, streamlining our licensing applications and forms, implementing a telephone-based customer service survey to provide management and staff greater feedback on the Board's interactions, and starting the discussion and development of our next Strategic Plan!

After all that, it's hard to believe we still have more to accomplish in the next three months, but we do! Our next quarterly update will include information on:

- The Licensing Division's efforts to streamline its systems and processes wi