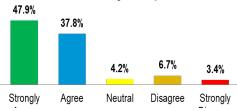

orms or processes.
- 88.7% Found staff to be readily • accessible to help them.

## **Customer Service Survey - Complainant**

#### **Nature of Complaint**



#### I tried to resolve my complaint with the contractor before contacting the Board.



### ADDITIONAL STATS

- 95.9% Said the instructions on the complaint were easy to understand.
- Only 3.3% were unable to provide supporting documentation requested by the Board.
- 91.2% Were contacted within 10 days of filing a complaint.
- 79.5% Found NSCB staff to be helpful.
- 75.8% Thought their investigator was responsive in resolving their complaint.
- 84.1% Felt the investigator was knowledgeable of construction laws.

state contractors board

The investigator clearly communicated what was required of me in order to resolve my complaint.



**SAMPLING RATE** 



"My investigator made me feel like he cared about my concerns."

"I am very pleased and amazed with the way the Contractors Board operates."

"Quick...Very prompt."

"Very pleased. Great communication."

### I was always aware of the status of my complaint.



Agree

Disagree

A investigator visited the job site to try to resolve my dispute with the contractor.



#### The Board demonstrated professionalism in handling my <sub>48.4%</sub> complaint.



Strongly Agree Neutral Disagree Strongly Agree Disagree

#### **Outcome of Complaint**



Regardless of my agreement with the outcome, I understand the reasoning for the decisions made







nevada

state contractors board

### **Looking Forward - Quarter 4**

The start of New Year didn't disappoint! We accomplished