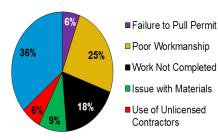

#### Homeowners Impacted by Bankrupt Solar Company Receive Assistance (Goal 2)

One of the largest compliance cases in recent years hit the Board's radar in mass volume toward the beginning of the quarter. Summerlin Energy Las Vegas, LLC had their licenses summarily suspended and later revoked at a disciplinary hearing in March. Homeowners cited workmanship issues, project abandonment after payment, and mechanics liens, while vendors cited non-payment for materials received. Compliance investigators continue to work diligently to provide homeowners with a jobsite visit to validate their concerns and forms to file a claim with the Residential Recovery Fund.